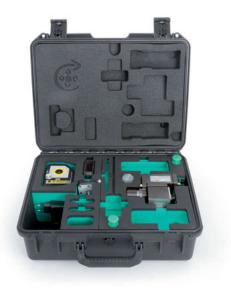

## Content of the Straightness Professional Package

#### Laser kit Case (BG 990114)

Rugged Case with special foam inlay. Dimension: 487 x 386 x 185 mm.