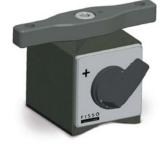

#### Block Magnet complete with a cross-bridge (BG 830315)

Block magnet (BT 943105) complete with a cross-bridge. This enables the mounting of a R540 Sensor or T250 laser with adapter BG 830780. Available attachment rods: BT 948155, BT 948156, BT 948157.