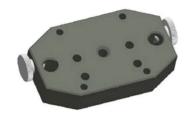

#### Mounting Adapter T250, R280, R310, R540 (BG 830780)

This adapter is of great practical help for measuring with the T250 laser or the R540, R280 and R310 receiver. It allows to adjust the height of the laser or sensor by moving it on the attachment rods mounted on the block magnet complete with a cross-bridge.