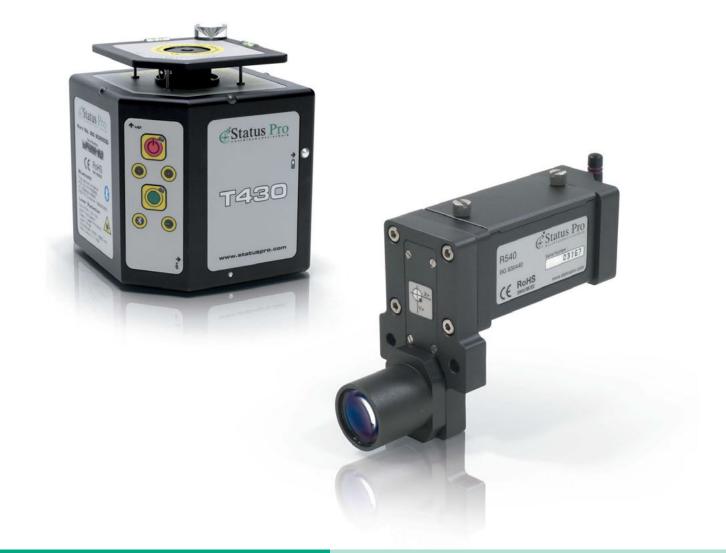

### T430 Self levelling and calibrating rotational laser (BG 832500)

The T430 Laser is the first precision laser that can be completely controlld by a PC. Even the temperature, sensor data, vibrations etc. can be displayed. This self calibrating device is the second generation of digital laser from Status Pro. Even a self aligning with the sensors is possible just by a click in the software. The comple equipment is connected by Bluetooth so that the handling is as easy as possible.

#### R540 Laser Receiver with a 2-Axis-PSD Technology and Bluetooth (BG 830440/1)

The R540 is a very accurate and yet robust Laser Position Sensor especially developed for measuring linearity.

The R540 has a downwardly offset detector lens enabling measurement directly above the object. This minimizes offset error due to tilt or roll. Connection with the Measurement PC for recording and display purposes is over Bluetooth. The R540 is powered by a commonly used Li-Ion Pack (externally rechargeable) ensuring continual measurement availability. Combined with the ProLine software and a Bluetooth distance measurement meter, you are equipped to measure the x-,y- and z-axes simultaneously.