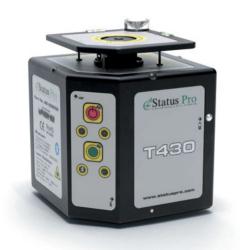

### T430 Self levelling and calibrating rotational laser (BG 832500)

The T430 Laser is the first precision laser that can be completely controlld by a PC. Even the temperature, sensor data, vibrations etc. can be displayed. This self calibrating device is the second generation of digital laser from Status Pro. Even a self aligning with the sensors is possible just by a click in the software. The comple equipment is connected by Bluetooth so that the handling is as easy as possible.