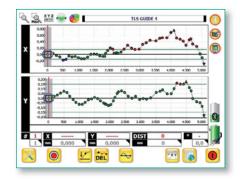

#### ProLine V4 – Alignment software for linear guides

#### Easy measurement and professional analysis

- Automatically connection management, wireless via Bluetooth
- Measurement of x- and y-axis simultaneously
- Automatically detection of the distance by Bluetooth Disto(TM)
- Manually or automatically measurement
- Zeroing of two points or ISO 1101 / ISO 230
- Adjustment with live values
- Data view with all values and calculations
- One click report containing all graphics and data in pdf format
- Easy to use touchscreen software