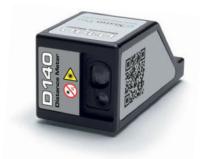

#### D140 Distance meter (BG 832200)

The D-140 distance measurement device provides always the position of the receiver. So automated measurements are possible. The complete comminatin is Bluetooth based.