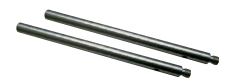

#### 2x Rod 150 mm length (BT 948157)

Attachment rod: 10 mm diameter, M8 thread enabling fixture of a sensor.