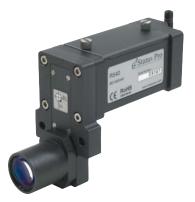

#### R540 Laser Receiver with a 2-Axis-PSD Technology and Bluetooth (BG 830440/1)

The R540 is a very accurate and yet robust Laser Position Sensor especially developed for measuring linearity.

The R540 has a downwardly offset detector lens enabling measurement directly above the object. This minimizes offset error due to tilt or roll. Connection with the Measurement PC for recording and display purposes is over Bluetooth. The R540 is powered by a commonly used Li-Ion Pack (externally rechargeable) ensuring continual measurement availability. Combined with the ProLine software and a Bluetooth distance measurement meter, you are equipped to measure the x-,y- and z-axes simultaneously.