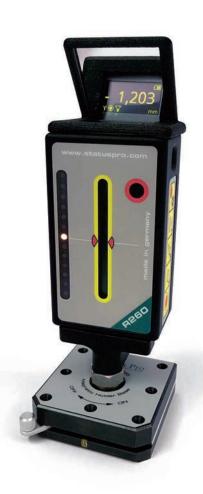

#### R260 Laser Receiver (BG 832600)

The R260 measures the position of the rotating laser beam up to 50m distance. A display on top of the receiver present the measured values from the 60mm CCD and in combination with the mirror you can read the values from the top, the front or from the back! Additional a LED at the front shows the current position of the laser-reference plane. Furthermore the keypad on the side allows to control the receiver and the laser. So complete measurememments can be performed without any IT.

If you add the optional Software to the system you can capture the points by pressing the red measure button.