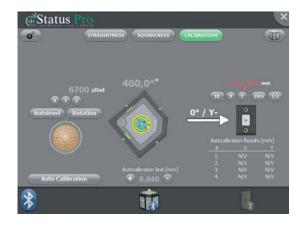

### Launchpad Software with starter license (SW 400010)

With its newly updated Status Pro Software, the launchpad is perfectly equiped to work with the self-calibrating T430 rotation laser. Together they are an innovative combination of hard and software, enabling useful pre-adjustments for measurement and results in read-out.