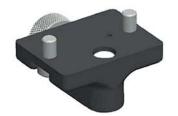

#### R2xx mount for adapter

(BG 831550)

Magnetic base with low profile magnet and measurement stud

(BG 832525)

3x Battery Pack Li-Ion for T4xx and R2xx

(BT 800071)

Charger for two Li-Ion batteries

(BG 831680)