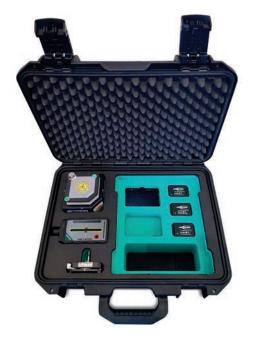

#### Rugged laser case for T4xx system (BG 990114)

#### **Content:**

| 1 | BG 831050 | T410 self-levelling sweep laser                                         |
|---|-----------|-------------------------------------------------------------------------|
| 1 | BG 832600 | R260 Laser Receiver, 60 mm detector, bluetooth, with mirror for display |
| 1 | BG 831550 | R2xx mount for adapter                                                  |
| 1 | BG 832525 | Magnetic base with low profile magnet and                               |
|   |           | measurement stud                                                        |
| 3 | BT 800071 | Rechargeable battery Li-Ion for R2xx, R5xx, D140                        |
| 1 | BG 831680 | Charger for 2 Li-Ion batteries                                          |
| 1 | SW 400010 | Software Launchpad for controlling the T4xx laser,                      |
|   |           | starter license                                                         |
| 1 | BT 908016 | Battery E-Block / 9 Volt Alkaline Industrial/ 6LR61                     |
| 1 | BT 990054 | Plastic versatile box                                                   |
| 1 | BG 990114 | Rugged laser case with foam inlays, IP65,                               |
|   |           | EXCLUSIVE                                                               |