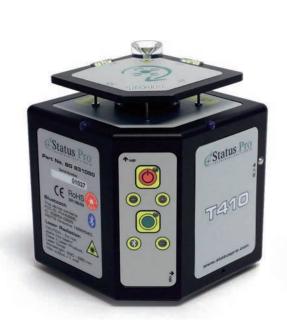

## T41☐ Self Aligning Rotational and Levelling Laser (BG 831050)

The T410 is the first high precision, self calibrating and self aligning laser source in the world. The laser can be completely controlled by a PC. This device is the second generation of digital laser from Status Pro. Even a self aligning with the sensors is possible just by a click in the software. The complete equipment is connected by Bluetooth so that the handling is as easy as possible.