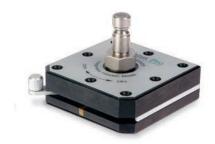

#### R2xx mount for adapter

(BG 831550)

Magnetic base with low profile magnet and measurement stud

(BG 832525)

3x Battery Pack Li-Ion for T4xx and R2xx

(BT 800071)

Charger for two Li-Ion batteries

(BG 831680)