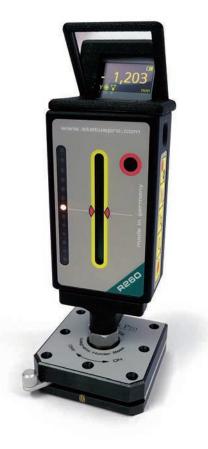

#### R260 Laser Receiver (BG 832600)

The R260 measures the position of the rotating laser beam up to 50m distance. A display on top of the receiver present the measured values from the 60mm CCD and in combination with the mirror you can read the values from the top, the front or from the back! Additional a LED at the front shows the current position of the laser-reference plane. Furthermore the keypad on the side allows to control the receiver and the laser. So complete measurememments can be performed without any IT.

If you add the optional Software to the system you can capture the points by pressing the red measure button.