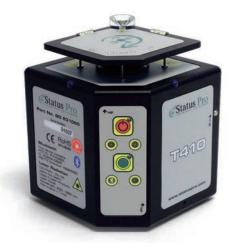

## T41☐ Self Aligning Rotational and Levelling Laser (BG 831050)

The T410 is the first high precision, self calibrating and self aligning laser source in the world. The laser can be completely controlled by a PC. This device is the second generation of digital laser from Status Pro. Even a self aligning with the sensors is possible just by a click in the software. The complete equipment is connected by Bluetooth so that the handling is as easy as possible.