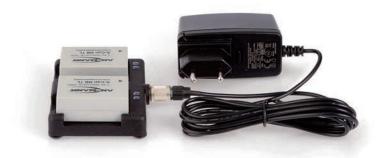

#### R2xx mount for adapter

(BG 831550)

Magnetic base with low profile magnet and measurement stud

(BG 832525)

3x Battery Pack Li-Ion for T4xx and R2xx

(BT 800071)

Charger for two Li-Ion batteries

(BG 831680)