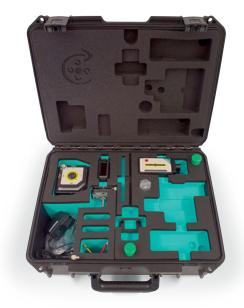

### Rugged laser case for T4xx system (BG 990120)

#### **Content:**

| 1 | BG 832500   | T430 self-levelling sweep laser                                         |
|---|-------------|-------------------------------------------------------------------------|
| 1 | BG 832600/2 | R260 Laser Receiver, 60 mm detector, bluetooth, with mirror for display |
| 1 | BG 831550   | R2xx mount for adapter                                                  |
| 1 | BG 832525   | Magnetic base with low profile magnet and                               |
|   |             | measurement stud                                                        |
| 3 | BT 800071   | Rechargeable battery Li-Ion for R2xx, R5xx, D140                        |
| 1 | BG 831680   | Charger for 2 Li-Ion batteries                                          |
| 1 | SW 400010   | Software Launchpad for controlling the T4xx laser, starter license      |
| 1 | BT 908016   | Battery E-Block / 9 Volt Alkaline Industrial/ 6LR61                     |
| 1 |             | •                                                                       |
| 1 | BT 990054   | Plastic versatile box                                                   |
| 1 | BG 990120   | Rugged laser case with foam inlays                                      |