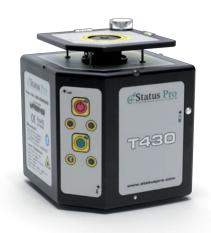

#### T430 Self Aligning Rotational and Levelling Laser (BG 832500)

The T430 is the first high precision, self calibrating and self aligning laser source in the world. The laser can be completely controlled by a PC. This device is the second generation of digital laser from Status Pro. Even a self aligning with the sensors is possible just by a click in the software. The comple equipment is connected by Bluetooth so that the handling is as easy as possible.