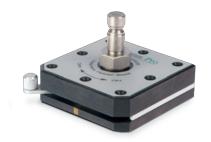

#### R2xx mount for adapter

(BG 831550)

Magnetic base with low profile magnet and measurement stud

(BG 832525)

3x Battery Pack Li-Ion for T4xx and R2xx (BT 800071)

Charger for two Li-Ion batteries

(BG 831680)