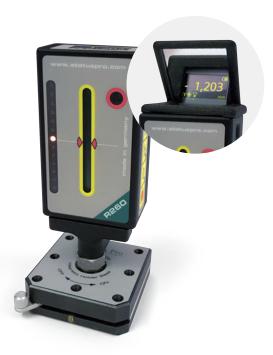

#### R260 Laser Receiver (BG 832600/2)

The R260 measures the position of the rotating laser beam up to 50m distance. A display on top of the receiver present the measured values from the 60mm CCD and in combination with the mirror you can read the values from the top, the front or from the back! Additional a LED at the front shows the current position of the laser-reference plane. Furthermore the keypad on the side allows to control the receiver and the laser. So complete measurememments can be performed without any IT.

If you add the optional Software to the system you can capture the points by pressing the red measure button.