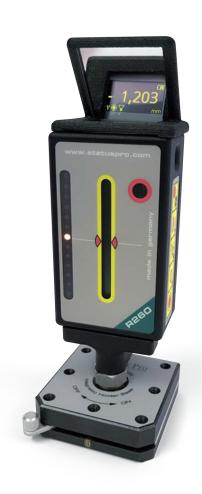

#### R260 Laser Receiver (BG 832600/2)

The R260 measures the position of the rotating laser beam up to 50m distance. A display on top of the receiver present the measured values from the 60mm CCD and in combination with the mirror you can read the values from the top, the front or from the back! Additional a LED at the front shows the current position of the laser-reference plane. Furthermore the keypad on the side allows to control the receiver and the laser. So complete measurememments can be performed without any IT.