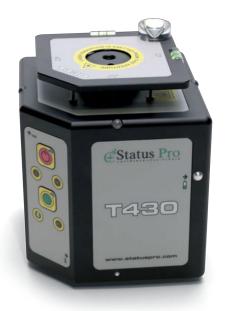

#### T430 Self Aligning Rotational and Levelling Laser (BG 832500)

The T430 is the first high precision, self calibrating and self aligning laser source in the world. The laser can be completely controlled by a PC. This device is the second generation of digital laser from Status Pro. Even a self aligning with the sensors is possible just by a click in the software. The comple equipment is connected by Bluetooth so that the handling is as easy as possible.