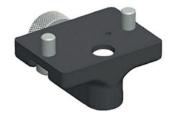

#### R2xx mount for adapter

(BG 831550)

Magnetic base with low profile magnet and measurement stud

(BG 832525)

3x Battery Pack Li-Ion for T4xx and R2xx (BT 800071)

Charger for two Li-Ion batteries

(BG 831680)