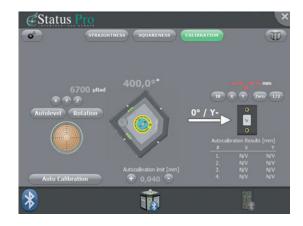

If you add the optional Software to the system you can capture the points by pressing the red measure button.

## Launchpad Software with starter license (SW 400010)

With its newly updated Status Pro Software, the launchpad is perfectly equiped to work with the self-calibrating T430 rotation laser. Together they are an innovative combination of hard and software, enabling useful pre-adjustments for measurement and results in read-out.