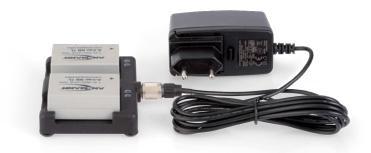

#### R2xx mount for adapter

(BG 831550)

Magnetic base with low profile magnet and measurement stud

(BG 832525)

3x Battery Pack Li-Ion for T4xx and R2xx (BT 800071)

Charger for two Li-Ion batteries

(BG 831680)